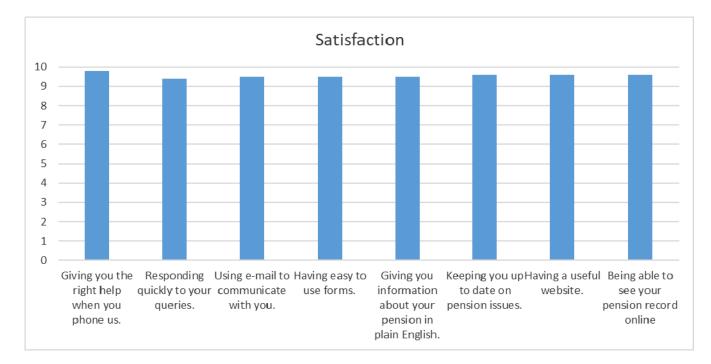

Importance 10 9 8 7 6 5 4 3 2 1 0 Responding Using e-mail Having easy Giving you Giving you Keeping you Having a Being able to the right help quickly to to use forms. information up to date on useful see your to when you your queries. communicate about your pension website. pension phone us. with you. pension in issues. record online plain English.